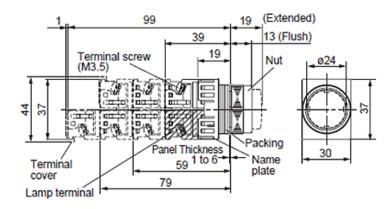

## Flush/Extended

AM22F0L, F5L, E0L, E5L With transformer

#### Without transformer

Pushbutton switches AM22F0R, F5R, E0R, E5R

Emergency stop pushbutton switches AM22V0E

Push-lock, turn-reset (40mm dia. with white arrow) AM22V0E

Emergency stop illuminated pushbutton switches AM22V0F