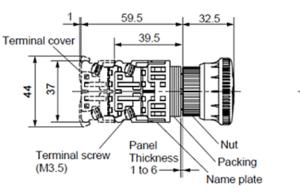

#### Without transformer

Pushbutton switches AM22F0R, F5R, E0R, E5R

Emergency stop pushbutton switches AM22V0E

Push-lock, turn-reset (40mm dia. with white arrow) AM22V0E

Emergency stop illuminated pushbutton switches AM22V0F

Push-lock, turn-reset (40mm dia. with white arrow) AM22V0F

With transformer

Without transformer

Selector switches AM22PR, PCR