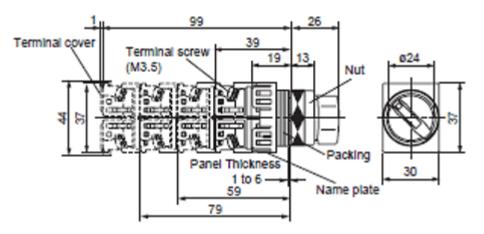

## Safety

- A terminal cover is provided, assuring safety and security.
- FUJI's original Trigger Action mechanism is used in the emergency stop pushbuttons. They are suitablefor emergency stop and safety. This mechanism prevents the contacts from moving until the button is pushed and locked.
  Protection
- Excellent oil-tight construction (IP65) of the operator.
- Closure of the contact block has been improved.