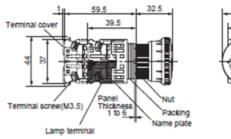

#### Without transformer

Pushbutton switches AM22F0R, F5R, E0R, E5R

Emergency stop pushbutton switches AM22V0E

Push-lock, turn-reset (40mm dia. with white arrow) AM22V0E

Emergency stop illuminated pushbutton switches AM22V0F

Push-lock, turn-reset (40mm dia. with white arrow) AM22V0F

With transformer

Without transformer

Selector switches AM22PR, PCR