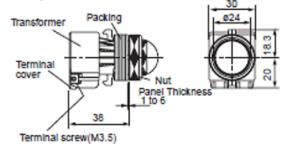

### Illuminated selector switches AM22PL

Knob AM22PL

With transformer

Pilot lights DM22D0L

#### Dome DM22D0L

With transformer, with resistor unit

Without transformer

Short body/with transformer

Note: \* Except for the types 110V AC, 127V AC and 220V AC.