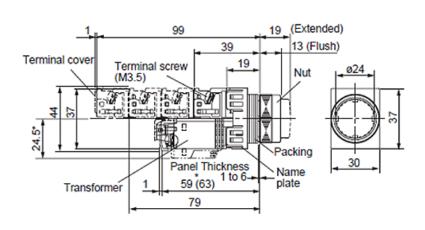

# Feature

Quick-replacement contact blocks and transformer units

The snap-on construction makes replacement and addition of contact blocks and transformer units very simple and straightforward.

Oil-and dust-proof operator module construction

## Safety

- A terminal cover is provided, assuring safety and security.
- FUJI's original Trigger Action mechanism is used in the emergency stop pushbuttons. They are suitablefor emergency stop and safety. This mechanism prevents the contacts from moving until the button is pushed and locked.
  Protection
- Excellent oil-tight construction (IP65) of the operator.
- Closure of the contact block has been improved.