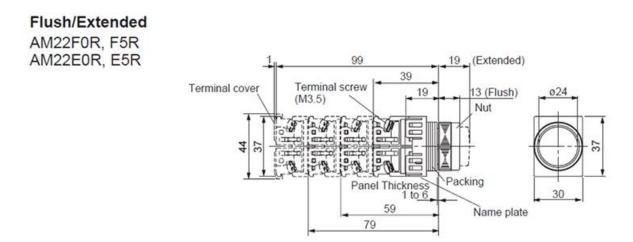

## Flush/Extended

AM22F0L, F5L, E0L, E5L With transformer

#### Without transformer

Pushbutton switches AM22F0R, F5R, E0R, E5R

Emergency stop pushbutton switches AM22V0E

Push-lock, turn-reset (40mm dia. with white arrow) AM22V0E

Emergency stop illuminated pushbutton switches AM22V0F