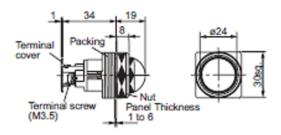

## Knob AM22PR, PCR

### Illuminated selector switches AM22PL

Knob AM22PL

With transformer

Pilot lights DM22D0L