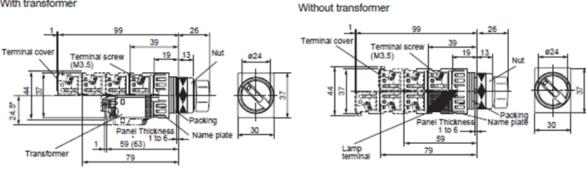

## Flush/Extended

AM22F0L, F5L, E0L, E5L With transformer

#### Without transformer

Pushbutton switches AM22F0R, F5R, E0R, E5R

Emergency stop pushbutton switches AM22V0E

Push-lock, turn-reset (40mm dia. with white arrow) AM22V0E

Emergency stop illuminated pushbutton switches AM22V0F