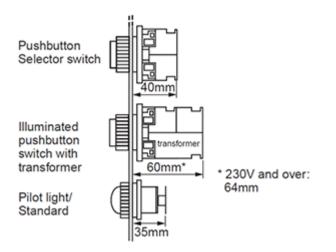

#### Miniaturization

- Pushbutton and selector switches with1NO+1NC: 40mm deep Pilot lights: 35mm deep
- The transformer now occupies far less space. Self-cleaning contacts