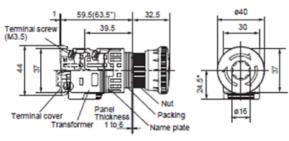

## Flush/Extended

AM22F0L, F5L, E0L, E5L With transformer

#### Without transformer

Pushbutton switches AM22F0R, F5R, E0R, E5R

Emergency stop pushbutton switches AM22V0E

Push-lock, turn-reset (40mm dia. with white arrow) AM22V0E

Emergency stop illuminated pushbutton switches AM22V0F