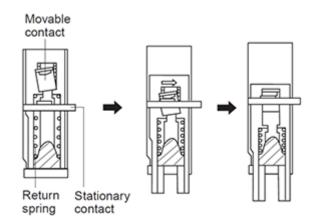

## Safety

- A terminal cover is provided, assuring safety and security.
- FUJI's original Trigger Action mechanism is used in the emergency stop pushbuttons. They are suitablefor emergency stop and safety. This mechanism prevents the contacts from moving until the button is pushed and locked.
  Protection
- Excellent oil-tight construction (IP65) of the operator.
- Closure of the contact block has been improved.