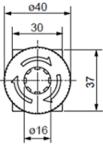

#### Without transformer

Pushbutton switches AM22F0R, F5R, E0R, E5R

Emergency stop pushbutton switches AM22V0E

Push-lock, turn-reset (40mm dia. with white arrow) AM22V0E

Emergency stop illuminated pushbutton switches AM22V0F

Push-lock, turn-reset (40mm dia. with white arrow) AM22V0F

With transformer

Without transformer

Selector switches AM22PR, PCR