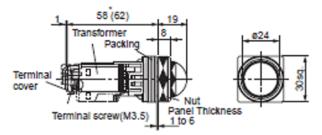

#### Without transformer

Pushbutton switches AM22F0R, F5R, E0R, E5R

Emergency stop pushbutton switches AM22V0E

Push-lock, turn-reset (40mm dia. with white arrow) AM22V0E

Emergency stop illuminated pushbutton switches AM22V0F

Push-lock, turn-reset (40mm dia. with white arrow) AM22V0F

With transformer

Without transformer

Selector switches AM22PR, PCR